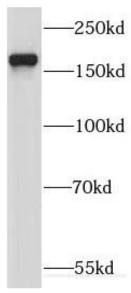

mouse brain tissue were subjected to SDS PAGE followed by western blot with FNab04552(KIF17 antibody) at dilution of 1:1000