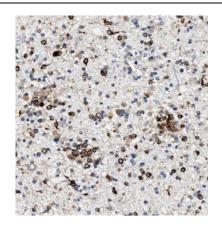

## **Application**

Reactivity: Human, Mouse, Rat Tested Application: ELISA, WB, IHC

Recommended dilution: WB: 1:500-1:2000; IHC: 1:20-1:200

Image:

Immunohistochemistry of paraffin-embedded human gliomas using FNab04552(KIF17 antibody) at dilution of 1:100