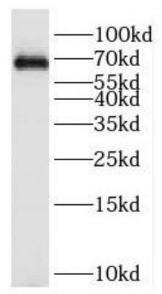

Y79 cells were subjected to SDS PAGE followed by western blot with FNab04550(KIF12 antibody) at dilution of 1:400