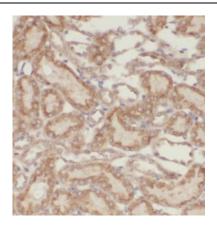

## **Application**

Reactivity: Human, Mouse, Rat

Tested Application: ELISA, WB, IHC

Recommended dilution: WB: 1:500-1:2000; IHC: 1:20-1:200

Image:

Immunohistochemistry of paraffin-embedded human kidney tissue slide using FNab04550(KIF12 Antibody) at dilution of 1:50