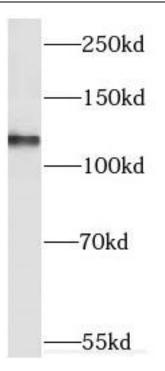

LisH, coiled-coil, and HEAT repeats|RELCH|KIAA1468

Observed MW: 100-135 kDa

Uniprot ID: Q9P260

#### **Application**

Reactivity: Human, Mouse, Rat

Tested Application: ELISA, WB

Recommended dilution: WB: 1:500-1:2000

Image:

human brain tissue were subjected to SDS PAGE followed by western blot with FNab04544(KIAA1468 antibody) at dilution of 1:500