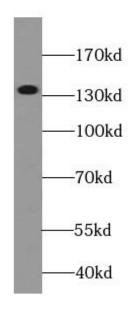

Jurkat cells were subjected to SDS PAGE followed by western blot with FNab04529(KIAA0182 Antibody) at dilution of 1:600