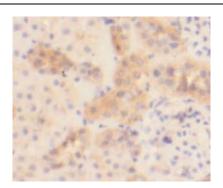

## **Application**

Reactivity: Human, Mouse

Tested Application: ELISA, WB, IHC

Recommended dilution: WB: 1:500-1:1000; IHC: 1:20-1:200

Image:

Immunohistochemistry of paraffin-embedded human kidney tissue slide using FNab04529(KIAA0182 Antibody) at dilution of 1:50