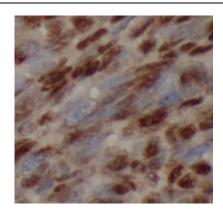

## **Application**

Reactivity: Human

Tested Application: ELISA, IHC, WB

Recommended dilution: WB: 1:500-1:1000; IHC: 1:20-1:200

Image:

Immunohistochemistry of paraffin-embedded human liver cancer tissue slide using FNab04527(FAM30A Antibody) at dilution of 1:50