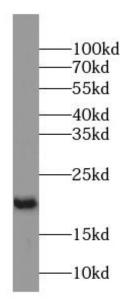

Transfected HEK-293 cells were subjected to SDS PAGE followed by western blot with FNab04527(FAM30A Antibody) at dilution of 1:700