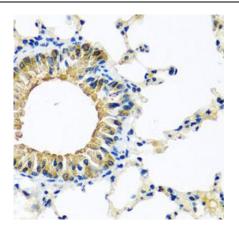

## **Application**

Reactivity: Human, Mouse, Rat
Tested Application: ELISA, WB, IHC

Recommended dilution: WB: 1:500 - 1:2000; IHC: 1:50 - 1:100

Image:

Immunohistochemistry of paraffin-embedded mouse lung using FNab04505(KCTD15 antibody) at dilution of 1:100