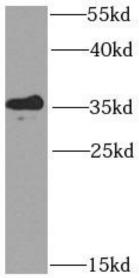

Observed MW: 32 kDa Uniprot ID: Q96SI1

mouse liver tissue were subjected to SDS PAGE followed by western blot with FNab04505(KCTD15 antibody) at dilution of 1:1000