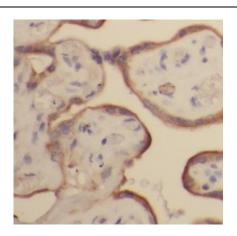

## **Application**

Reactivity: Human, Mouse, Rat

Tested Application: ELISA, IHC

Recommended dilution: IHC: 1:20-1:200

Image:

Immunohistochemistry of paraffin-embedded human placenta tissue slide using FNab04417(ITM2A antibody) at dilution of 1:50