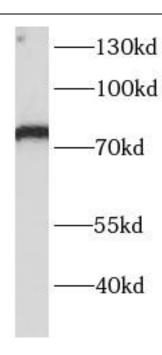

Observed MW: 75 kDa
Uniprot ID: Q8TB96

## **Application**

Reactivity: Human, Mouse, Rat

Tested Application: ELISA, WB

Recommended dilution: WB: 1:500 - 1:2000

Image:

A431 cells were subjected to SDS PAGE followed by western blot with FNab04410(ITFG1 antibody) at dilution of 1:1000