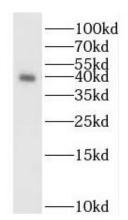

IP Result of anti-Islet 1 (IP:FNab04406, 4ug; Detection:FNab04406 1:500) with HeLa cells lysate 2000ug.

BxPC-3 cells were subjected to SDS PAGE followed by western blot with FNab04406(ISL1 antibody) at dilution of 1:500