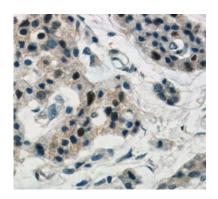

## **Application**

Reactivity: Human, Mouse, Rat Tested Application: ELISA, WB, IP, IHC

Recommended dilution: WB: 1:500-1:2000; IP: 1:200-1:1000; IHC: 1:20-1:200

Image:

Immunohistochemistry of paraffin-embedded human pancreas tissue slide using FNab04406(Islet 1 Antibody) at dilution of 1:200