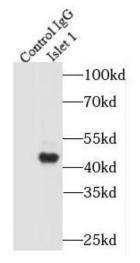

IP Result of anti-Islet 1 (IP:FNab04406, 4ug; Detection:FNab04406 1:500) with HeLa cells lysate 2000ug.

BxPC-3 cells were subjected to SDS PAGE followed by western blot with FNab04406(ISL1 antibody) at dilution of 1:500