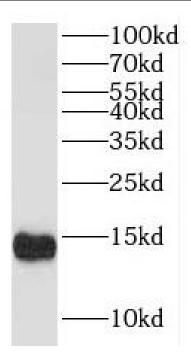

### **Application**

Reactivity: Human

Tested Application: ELISA, WB

Recommended dilution: WB: 1:500-1:2000

Image:

A431 cells were subjected to SDS PAGE followed by western blot with FNab04401(ISCA2 antibody) at dilution of 1:300