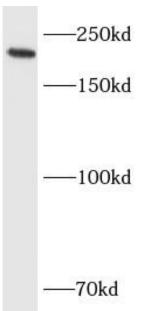

MCF7 cells were subjected to SDS PAGE followed by western blot with FNab04351(ITGB4 antibody) at dilution of 1:500