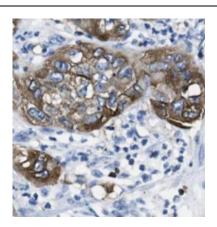

## **Application**

Reactivity: Human, Mouse, Rat

Tested Application: ELISA, WB, IHC, FC

Recommended dilution: WB: 1:500-1:3000; IHC: 1:20-1:200

Image:

Immunohistochemistry of paraffin-embedded human pancreas cancer using FNab04351(ITGB4 antibody) at dilution of 1:100