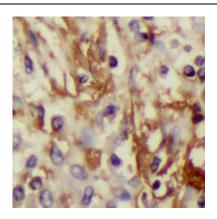

## **Application**

Reactivity: Human

Tested Application: ELISA, WB, IHC

Recommended dilution: WB: 1:500-1:2000; IHC: 1:50-1:500

Image:

Immunohistochemistry of paraffin-embedded human lung cancer using FNab04318(INHBA antibody) at dilution of 1:200