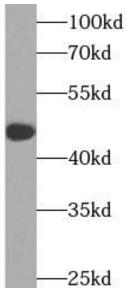

HepG2 cells were subjected to SDS PAGE followed by western blot with FNab04318(INHBA antibody) at dilution of 1:1000