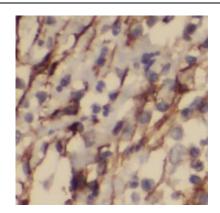

# **Application**

Reactivity: Human, Mouse, Rat

Tested Application: ELISA, IHC, WB

Recommended dilution: WB: 1:500-1:1000; IHC: 1:20-1:200

Image:

Immunohistochemistry of paraffin-embedded human colon cancer using FNab04305(KPNB1 antibody) at dilution of 1:50