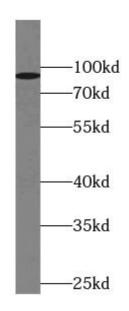

Observed MW: 95 kDa Uniprot ID: Q14974

mouse brain tissue were subjected to SDS PAGE followed by western blot with FNab04305(KPNB1 Antibody) at dilution of 1:600