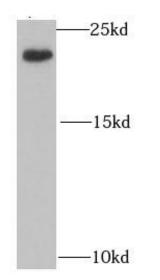

## Image:

Immunohistochemistry of paraffin-embedded rat spleen using FNab04251(IL21 Antibody) at dilution of 1:100

mouse liver tissue were subjected to SDS PAGE followed by western blot with FNab04251(IL21 antibody) at dilution of 1:1000