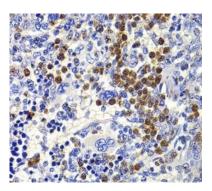

## Image:

Immunohistochemistry of paraffin-embedded rat spleen using FNab04251(IL21 Antibody) at dilution of 1:100

mouse liver tissue were subjected to SDS PAGE followed by western blot with FNab04251(IL21 antibody) at dilution of 1:1000