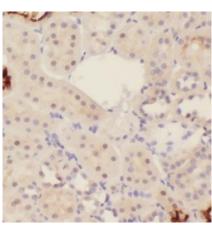

Immunohistochemistry of paraffin-embedded human kidney using FNab04190(IGSF11 antibody) at dilution of 1:50

human brain tissue were subjected to SDS PAGE followed by western blot with FNab04190(IGSF11 antibody) at dilution of 1:500