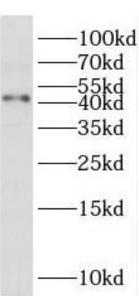

Immunohistochemistry of paraffin-embedded human kidney using FNab04190(IGSF11 antibody) at dilution of 1:50

human brain tissue were subjected to SDS PAGE followed by western blot with FNab04190(IGSF11 antibody) at dilution of 1:500