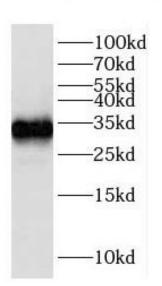

## Application

| Reactivity:                                                               | Human, Mouse       |  |  |
|---------------------------------------------------------------------------|--------------------|--|--|
| Tested Application:                                                       | ELISA, WB, IHC, IP |  |  |
| Recommended dilution: WB: 1:500-1:2000; IP: 1:200-1:1000; IHC: 1:20-1:200 |                    |  |  |
| Image:                                                                    |                    |  |  |