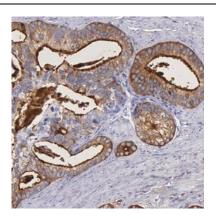

## Application

| Reactivity:                                                               | Human, Mouse       |  |  |
|---------------------------------------------------------------------------|--------------------|--|--|
| Tested Application:                                                       | ELISA, WB, IHC, IP |  |  |
| Recommended dilution: WB: 1:500-1:2000; IP: 1:200-1:1000; IHC: 1:20-1:200 |                    |  |  |
| Image:                                                                    |                    |  |  |