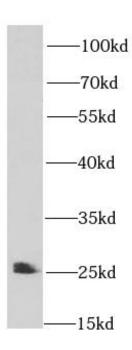

Observed MW: 25 kDa Uniprot ID: Q9Y547

## **Application**

Reactivity: Human, Mouse, Rat

Tested Application: ELISA, WB, IF

Recommended dilution: WB: 1:500 - 1:2400; IF: 1:20 - 1:200

Image:

HeLa cells were subjected to SDS PAGE followed by western blot with FNab04156(IFT25 antibody) at dilution of 1:500