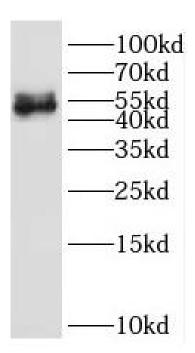

## Immunogen information

Immunogen: interferon-related developmental regulator 2

Synonyms: Interferon-related developmental regulator 2|Protein SKMC15|IFRD2

Observed MW: 50 kDa Uniprot ID: Q12894

## **Application**

Reactivity: Human

Tested Application: ELISA, WB

Recommended dilution: WB: 1:500-1:2000

Image:

HeLa cells were subjected to SDS PAGE followed by western blot with FNab04152( IFRD2 Antibody) at dilution of 1:600