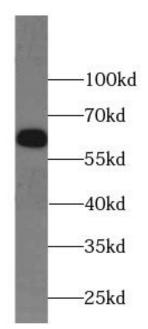

RAW 264.7 cells were subjected to SDS PAGE followed by western blot with FNab04136(IFIT1L Antibody) at dilution of 1:300