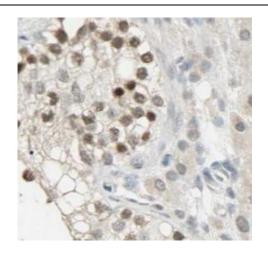

## **Application**

Reactivity: Human, Rat, Mouse Tested Application: ELISA, WB, IHC, IF

Recommended dilution: WB: 1:200 - 1:1000; IHC: 1:20 - 1:200; IF: 1:10 - 1:100

Image:

Immunohistochemistry of paraffin-embedded human testis tissue slide using FNab04136(IFIT1L Antibody) at dilution of 1:50