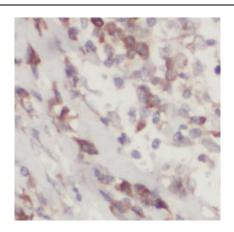

### **Application**

Reactivity: Human, Mouse, Rat
Tested Application: ELISA, WB, IHC

Recommended dilution: WB: 1:500-1:2000; IHC: 1:20-1:200

Image:

Immunohistochemistry of paraffin-embedded human lung cancer tissue slide using FNab04072(ELAVL3 Antibody) at dilution of 1:50