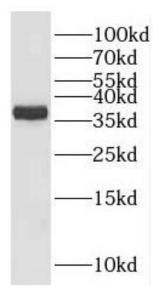

human brain tissue were subjected to SDS PAGE followed by western blot with FNab04072(HuC antibody) at dilution of 1:200