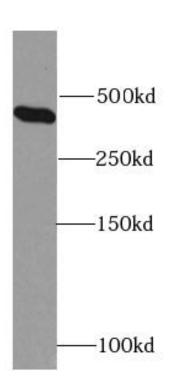

# **Application**

Reactivity: Human, Mouse, Rat

Tested Application: ELISA, WB

Recommended dilution: WB: 1:200-1:1000

Image:

COLO 320 cells were subjected to SDS PAGE followed by western blot with FNab04063(HSPG2-Specific antibody) at dilution of 1:300