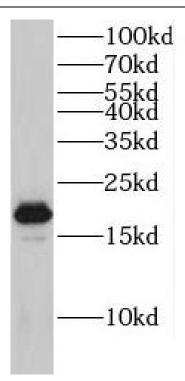

## **Application**

Reactivity: Human, Rat Tested Application: ELISA, WB

Recommended dilution: WB: 1:500-1:2000

Image:

mouse heart tissue were subjected to SDS PAGE followed by western blot with FNab04043(HSP20 antibody) at dilution of 1:4000