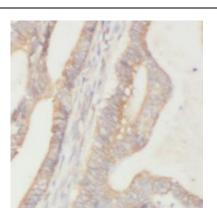

## Application

| Reactivity:                                                                                | Human, Mouse, Rat      |  |
|--------------------------------------------------------------------------------------------|------------------------|--|
| Tested Application:                                                                        | ELISA, WB, IP, IF, IHC |  |
| Recommended dilution: WB: 1:500-1:3000; IP:1:5000-1:50000; IHC: 1:50-1:500; IF: 1:50-1:500 |                        |  |
| Image:                                                                                     |                        |  |

Immunohistochemistry of paraffin-embedded human colon tissue slide using FNab04012( HRP 2 antibody) at dilution of 1:200

IP Result of anti-HRP 2 (IP:FNab04012, 4ug; Detection:FNab04012 1:10000) with HepG2 cells lysate 3400ug.