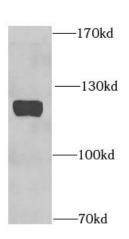

## Application

| Reactivity:                                                                                | Human, Mouse, Rat      |  |
|--------------------------------------------------------------------------------------------|------------------------|--|
| Tested Application:                                                                        | ELISA, WB, IP, IF, IHC |  |
| Recommended dilution: WB: 1:500-1:3000; IP:1:5000-1:50000; IHC: 1:50-1:500; IF: 1:50-1:500 |                        |  |
| Image:                                                                                     |                        |  |

HepG2 cells were subjected to SDS PAGE followed by western blot with FNab04012(HRP 2 antibody) at dilution of 1:500