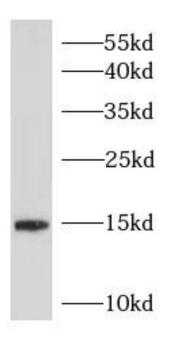

## Immunogen information

Immunogen: hemoglobin, epsilon 1

Synonyms: Hemoglobin subunit epsilon|Epsilon-globin|Hemoglobin epsilon

chain|HBE1|HBE

Observed MW: 15 kDa
Uniprot ID: P02100

## **Application**

Reactivity: Human

Tested Application: ELISA, WB

Recommended dilution: WB: 1:200-1:1000

Image:

K562 cells were subjected to SDS PAGE followed by western blot with FNab03827(Hemoglobin epsilon-Specific Antibody) at dilution of 1:600