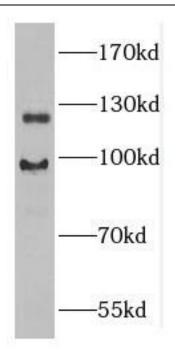

Observed MW: 120 kDa, 95 kDa

Uniprot ID: Q02846

# **Application**

Reactivity: Human, Mouse, Rat

Tested Application: ELISA, WB

Recommended dilution: WB: 1:500-1:2000

Image:

mouse brain tissue were subjected to SDS PAGE followed by western blot with FNab03728(GUCY2D antibody) at dilution of 1:300