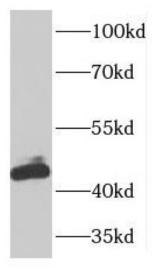

MCF7 cells were subjected to SDS PAGE followed by western blot with FNab03724(GTPBP9 antibody) at dilution of 1:600