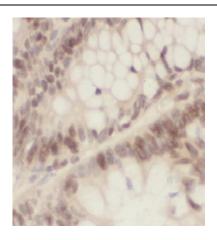

## **Application**

Reactivity: Human, Mouse, Rat Tested Application: ELISA, WB, IHC, IF

Recommended dilution: WB: 1:500-1:2000; IHC: 1:20-1:200; IF: 1:20-1:200

Image:

Immunohistochemistry of paraffin-embedded human colon cancer using FNab03724(OLA1 antibody) at dilution of 1:50