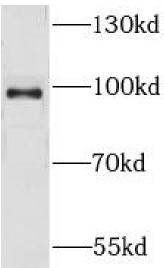

HEK-293 cells were subjected to SDS PAGE followed by western blot with FNab03613(GPRASP2 antibody) at dilution of 1:500