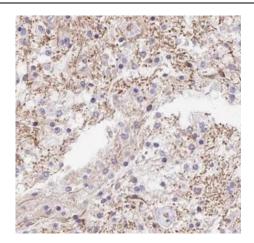

## **Application**

Reactivity: Human, Mouse, Rat Tested Application: ELISA, WB, IHC

Recommended dilution: WB: 1:500-1:2000; IHC: 1:20-1:200

Image:

Immunohistochemistry of paraffin-embedded human gliomas using FNab03613(GPRASP2 antibody) at dilution of 1:50