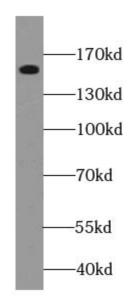

# Immunogen information

Immunogen: G protein-coupled receptor associated sorting protein 1

Synonyms: G-protein coupled receptor-associated sorting protein 1 (GASP-

1)|GPRASP1|GASP|KIAA0443

Observed MW: 157 kDa Uniprot ID: Q5JY77

HeLa cells were subjected to SDS PAGE followed by western blot with FNab03612(GPRASP1-Specific antibody) at dilution of 1:500