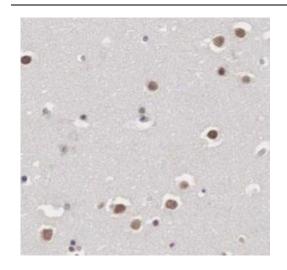

# **Application**

Reactivity: Human, Mouse
Tested Application: ELISA, WB, IHC

Recommended dilution: WB: 1:500-1:3000; IHC: 1:20-1:200

Image:

Immunohistochemistry of paraffin-embedded human brain using FNab03612(GPRASP1-Specific antibody) at dilution of 1:100