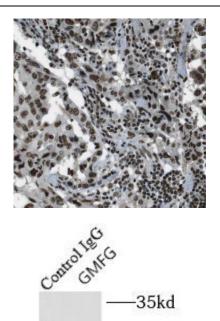

## Application

| Reactivity:                                                               | Human, Mouse, Rat  |  |
|---------------------------------------------------------------------------|--------------------|--|
| Tested Application:                                                       | ELISA, IHC, IP, WB |  |
| Recommended dilution: WB: 1:500-1:2000; IP: 1:200-1:1000; IHC: 1:20-1:200 |                    |  |
| Image:                                                                    |                    |  |

-35kd

-25kd

-15kd

-10kd

Immunohistochemistry of paraffin-embedded human lung cancer tissue slide using FNab03524(GMFG Antibody) at dilution of 1:50

IP Result of anti-GMFG (IP:FNab03524, 4ug; Detection:FNab03524 1:500) with mouse spleen tissue lysate 4000ug.