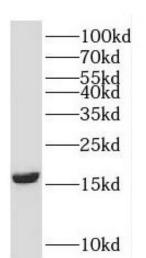

## Application

| Reactivity:                                                               | Human, Mouse, Rat  |  |
|---------------------------------------------------------------------------|--------------------|--|
| Tested Application:                                                       | ELISA, IHC, IP, WB |  |
| Recommended dilution: WB: 1:500-1:2000; IP: 1:200-1:1000; IHC: 1:20-1:200 |                    |  |
| Image:                                                                    |                    |  |

rat brain tissue were subjected to SDS PAGE followed by western blot with FNab03524(GMFG Antibody) at dilution of 1:600