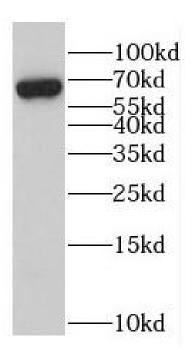

### Immunogen information

Immunogen: glypican 1

Synonyms: Glypican-1|Secreted glypican-1|GPC1

Observed MW: 65 kDa Uniprot ID: P35052

### **Application**

Reactivity: Human, Mouse, Rat

Tested Application: ELISA, WB, IF

Recommended dilution: WB: 1:500-1:2000; IF: 1:20-1:200

Image:

HepG2 cells were subjected to SDS PAGE followed by western blot with FNab03511(Glypican 1 antibody) at dilution of 1:600