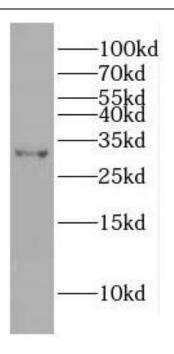

## **Application**

Reactivity: Human, Mouse Tested Application: ELISA, WB

Recommended dilution: WB: 1:500-1:2000

Image:

mouse brain tissue were subjected to SDS PAGE followed by western blot with FNab03466(GIYD2 Antibody) at dilution of 1:600