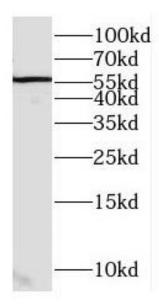

HEK-293 cells were subjected to SDS PAGE followed by western blot with FNab03449(GHDC Antibody) at dilution of 1:600