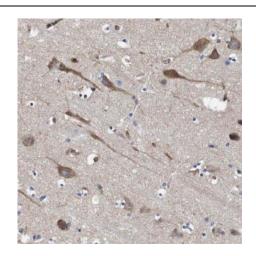

## **Application**

Reactivity: Human, Mouse

Tested Application: ELISA, WB, IHC, IF

Recommended dilution: WB: 1:500-1:2000; IHC: 1:20-1:200; IF: 1:20-1:200

Image:

Immunohistochemistry of paraffin-embedded human brain tissue slide using FNab03449(GHDC Antibody) at dilution of 1:200