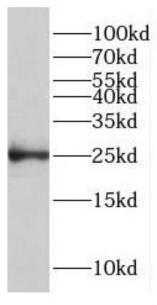

lymphoma protein (hGAL)|GCSAM|GAL|GCET2

Observed MW: 25 kDa Uniprot ID: Q8N6F7

Raji cells were subjected to SDS PAGE followed by western blot with FNab03382(GCET2 Antibody) at dilution of 1:300