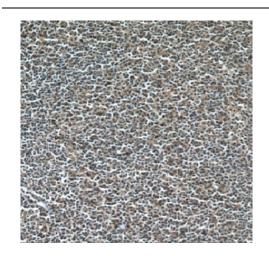

# **Application**

Reactivity: Human

Tested Application: ELISA, WB, IHC

Recommended dilution: WB: 1:500-1:2000; IHC: 1:20-1:200

Image:

Immunohistochemistry of paraffin-embedded human tonsillitis tissue slide using FNab03382(GCET2 Antibody) at dilution of 1:50