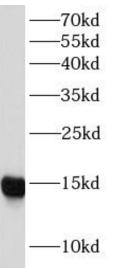

HepG2 cells were subjected to SDS PAGE followed by western blot with FNab03315(GAL1 antibody) at dilution of 1:1000