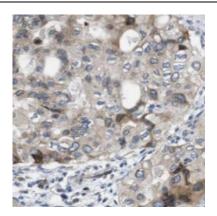

## **Application**

Reactivity: Human, Mouse

Tested Application: ELISA, WB, IHC

Recommended dilution: WB: 1:500-1:2000; IHC: 1:20-1:200

Image:

Immunohistochemistry of paraffin-embedded human pancreas cancer using FNab03315(GAL1 antibody) at dilution of 1:100