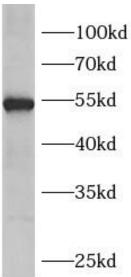

Observed MW: 55 kDa
Uniprot ID: Q9UM11

K-562 cells were subjected to SDS PAGE followed by western blot with FNab03265(FZR1 antibody) at dilution of 1:1000