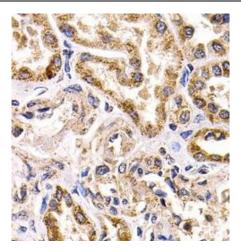

## **Application**

Reactivity: Human, Mouse

Tested Application: ELISA, WB, IHC, IF

Recommended dilution: WB: 1:500 - 1:2000; IHC: 1:50 - 1:200; IF: 1:20 - 1:50

Image:

Immunohistochemistry of paraffin-embedded human kidney cancer using FNab03265( FZR1 Antibody) at dilution of 1:100