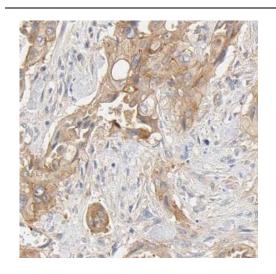

### **Application**

Reactivity: Human, Mouse, Rat Tested Application: ELISA, WB, IHC

Recommended dilution: WB: 1:500-1:2000; IHC: 1:20-1:200

Image:

Immunohistochemistry of paraffin-embedded human pancreas cancer using FNab03258(FXYD2 antibody) at dilution of 1:100