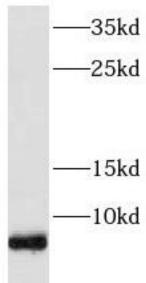

HEK-293 cells were subjected to SDS PAGE followed by western blot with FNab03258(FXYD2 antibody) at dilution of 1:1000