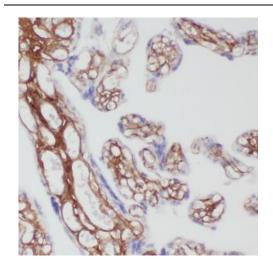

### **Application**

Reactivity: Human, Mouse, Rat Tested Application: ELISA, WB, IHC, IP

Recommended dilution: WB: 1:500-1:2000; IP: 1:200-1:1000; IHC: 1:20-1:200

Image:

Immunohistochemistry of paraffin-embedded human placenta tissue slide using FNab03232(FSTL1 Antibody) at dilution of 1:50