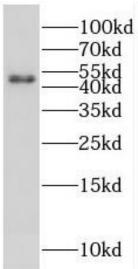

A2780 cells were subjected to SDS PAGE followed by western blot with FNab03232(FSTL1 antibody) at dilution of 1:300