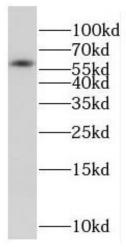

Observed MW: 56-65 kDa
Uniprot ID: Q9BXM9

mouse brain tissue were subjected to SDS PAGE followed by western blot with FNab03229(FSD1L antibody) at dilution of 1:500