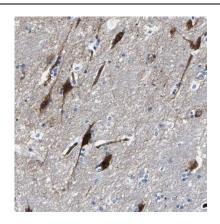

## **Application**

Reactivity: Human, Mouse, Rat Tested Application: ELISA, WB, IHC, IF

Recommended dilution: WB: 1:500-1:2000; IHC: 1:20-1:200; IF: 1:20-1:200

Image:

Immunohistochemistry of paraffin-embedded human brain using FNab03229(FSD1L antibody) at dilution of 1:50