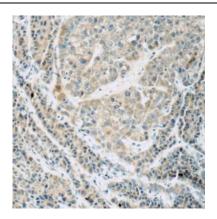

### **Application**

Reactivity: Human

Tested Application: ELISA, WB, IHC, IF

Recommended dilution: WB: 1:500-1:2000; IHC: 1:20-1:200; IF: 1:20-1:200

Image:

Immunohistochemistry of paraffin-embedded human liver cancer tissue slide using FNab03218(FREM1 Antibody) at dilution of 1:50