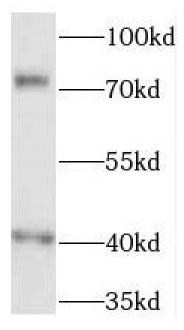

human plasma tissue were subjected to SDS PAGE followed by western blot with FNab03218(FREM1 Antibody) at dilution of 1:300