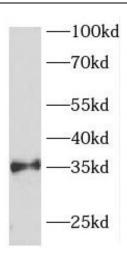

## Application

| Reactivity:                            | Human, Mouse |  |  |  |
|----------------------------------------|--------------|--|--|--|
| Tested Application:                    | ELISA, WB    |  |  |  |
| Recommended dilution: WB: 1:500-1:2000 |              |  |  |  |
| Image:                                 |              |  |  |  |

fetal human brain tissue were subjected to SDS PAGE followed by western blot with FNab03212( FOXR1 Antibody) at dilution of 1:600