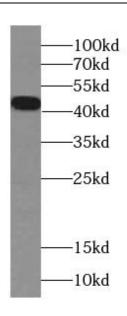

Observed MW: 42 kDa
Uniprot ID: 075593

# **Application**

Reactivity: Human, Mouse, Rat

Tested Application: ELISA, WB

Recommended dilution: WB: 1:200-1:1000

Image:

mouse liver tissue were subjected to SDS PAGE followed by western blot with FNab03196(FOXH1-Specific antibody) at dilution of 1:300