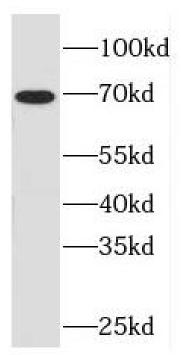

HepG2 cells were subjected to SDS PAGE followed by western blot with FNab03074(FEM1C antibody) at dilution of 1:1000