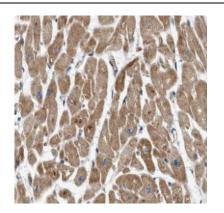

## **Application**

Reactivity: Human, Mouse

Tested Application: ELISA, WB, IF, IHC

Recommended dilution: WB: 1:500-1:2000; IHC: 1:20-1:200; IF: 1:20-1:200

Image:

Immunohistochemistry of paraffin-embedded human heart tissue slide using FNab03074(FEM1C Antibody) at dilution of 1:50