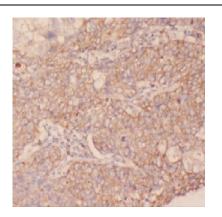

#### **Application**

Reactivity: Human, Mouse, Rat
Tested Application: ELISA, IHC, WB

Recommended dilution: WB: 1:500-1:2000; IHC: 1:20-1:200

Image:

Immunohistochemistry of paraffin-embedded human lung cancer using FNab03062(FCRLB antibody) at dilution of 1:100