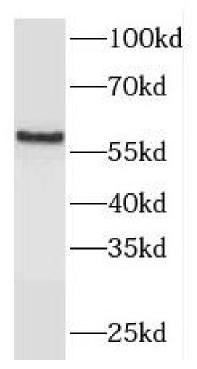

(FcRY)|FCRLB|FCRL2|FCRLM2|FCRY|FREB2

Observed MW: 57-60 kDa Uniprot ID: Q6BAA4

Transfected HEK-293 cells were subjected to SDS PAGE followed by western blot with FNab03062(FCRLB Antibody) at dilution of 1:1000