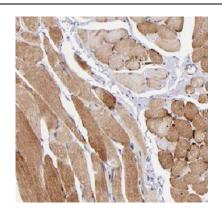

## **Application**

Reactivity: Human, Mouse

Tested Application: ELISA, WB, IHC, IF

Recommended dilution: WB: 1:500-1:2000; IHC: 1:20-1:200; IF: 1:20-1:200

Image:

Immunohistochemistry of paraffin-embedded human skeletal muscle using FNab02967(FAM13A antibody) at dilution of 1:50