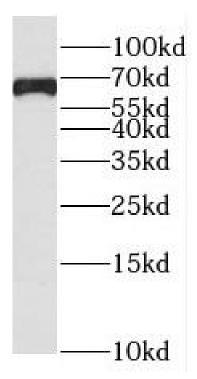

mouse kidney tissue were subjected to SDS PAGE followed by western blot with FNab02967(FAM13A antibody) at dilution of 1:500