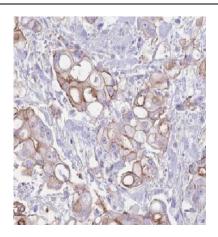

# **Application**

Reactivity: Human

Tested Application: ELISA, IHC, WB

Recommended dilution: WB: 1:500-1:2000; IHC: 1:20-1:200

Image:

Immunohistochemistry of paraffin-embedded human pancreas cancer using FNab02962(FAM127A antibody) at dilution of 1:100