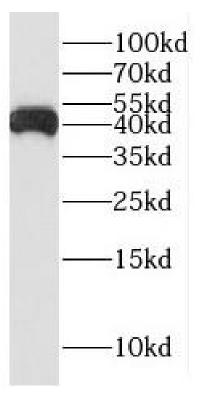

Observed MW: 40 kDa Uniprot ID: A6ZKI3

human brain tissue were subjected to SDS PAGE followed by western blot with FNab02962(FAM127A antibody) at dilution of 1:300