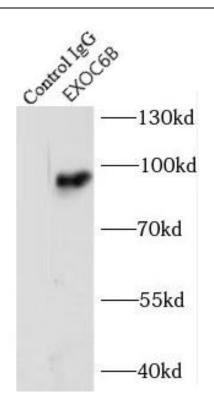

IP Result of anti-EXOC6B (IP:FNab02896, 4ug; Detection:FNab02896 1:500) with HEK-293 cells lysate 3200ug.