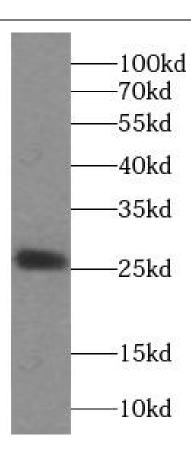

#### **Immunogen information**

Immunogen: ecotropic viral integration site 2a

Synonyms: Protein EVI2A|Ecotropic viral integration site 2A protein homolog (EVI-

2A)|EVI2A|EVDA|EVI2

Observed MW: 26 kDa
Uniprot ID: P22794

## **Application**

Reactivity: Mouse

Tested Application: ELISA, WB

Recommended dilution: WB: 1:500-1:5000

Image:

mouse liver tissue were subjected to SDS PAGE followed by western blot with FNab02885(Evi2a antibody) at dilution of 1:300