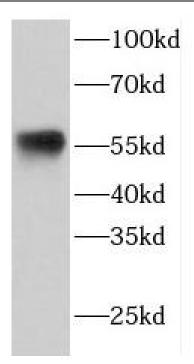

#### **Immunogen information**

Immunogen: ets variant 6

Synonyms: Transcription factor ETV6|ETS translocation variant 6|ETS-related

protein Tel1 (Tel)|ETV6|TEL|TEL1

Observed MW: 57 kDa
Uniprot ID: P41212

### **Application**

Reactivity: Human, Mouse, Rat

Tested Application: ELISA, WB

Recommended dilution: WB: 1:500-1:2000

Image:

A431 cells were subjected to SDS PAGE followed by western blot with FNab02882(ETV6 antibody) at dilution of 1:1000