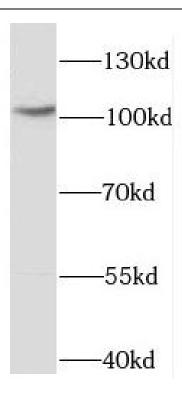

#### Immunogen information

Immunogen: ESF1, nucleolar pre-rRNA processing protein, homolog

Synonyms: ESF1 homolog|ABT1-associated protein|ESF1|ABTAP|C20orf6

Observed MW: 100-110 kDa

Uniprot ID: Q9H501

### **Application**

Reactivity: Human, Mouse Tested Application: ELISA, WB, IF

Recommended dilution: WB: 1:500-1:2000; IF: 1:20-1:200

Image:

mouse heart tissue were subjected to SDS PAGE followed by western blot with FNab02864( ESF1 Antibody) at dilution of 1:2000