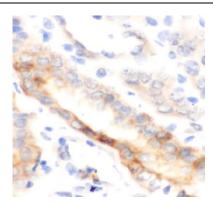

## **Application**

Reactivity: Human, Mouse, Rat

Tested Application: ELISA, WB, IHC

Recommended dilution: WB: 1:200-1:2000; IHC: 1:50 - 1:200

Image:

Immunohistochemistry of paraffin-embedded Human kidney using FNab02863(E-selectin antibody) at dilution of 1:100