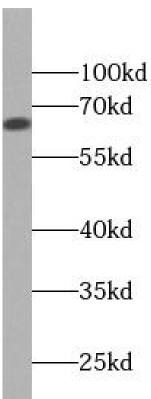

Jurkat cells were subjected to SDS PAGE followed by western blot with FNab02863(E-selectin antibody) at dilution of 1:300